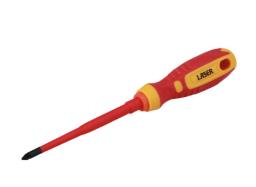

## PzDrive Insulated Screwdriver Pz1 x 100mm

Fully insulated VDE Pozi drive screwdriver manufactured from chrome molybdenum with a soft grip handle and featuring a slim profile blade, suitable for use on fixings with limited access. VDE certified for safe operator use on live circuits up to 1000v AC and 1500v DC. Ideal for use electricians, auto electricians or mechanics working on hybrid and electric vehicles.

## **Additional Information**

- Profile: Pz1; shaft length: 100mm.
- · Slim blade for confined areas. Soft grip handle with hanging hole.
- Blade manufactured from chrome molybdenum.
- VDE/GS approved. Suitable for industry, automotive and domestic use.
- Safe operator use for live voltages up to 1000V AC / 1500V DC (VDE / IEC60900:2018 approved).