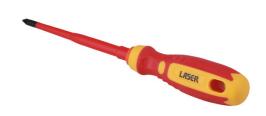

## PzDrive Insulated Screwdriver Pz1 x 100mm

Fully insulated VDE Pozi drive screwdriver manufactured from chrome molybdenum with a soft grip handle and featuring a slim profile blade, suitable for use on fixings with limited access. VDE certified for safe operator use on live circuits up to 1000v AC and 1500v DC. Ideal for use electricians, auto electricians or mechanics working on hybrid and electric vehicles.

## **Additional Information**

- Profile: Pz1; shaft length: 100mm.
- · Slim blade for confined areas. Soft grip handle with hanging hole.
- Blade manufactured from chrome molybdenum.
- VDE/GS approved. Suitable for industry, automotive and domestic use.
- Safe operator use for live voltages up to 1000V AC / 1500V DC (VDE / IEC60900:2018 approved).