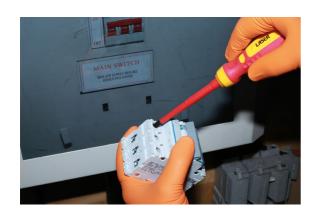

## PzDrive Insulated Screwdriver Pz1 x 100mm

Fully insulated VDE Pozi drive screwdriver manufactured from chrome molybdenum with a soft grip handle and featuring a slim profile blade, suitable for use on fixings with limited access. VDE certified for safe operator use on live circuits up to 1000v AC and 1500v DC. Ideal for use electricians, auto electricians or mechanics working on hybrid and electric vehicles.

## **Additional Information**

- Profile: Pz1; shaft length: 100mm.
- · Slim blade for confined areas. Soft grip handle with hanging hole.
- Blade manufactured from chrome molybdenum.
- VDE/GS approved. Suitable for industry, automotive and domestic use.
- Safe operator use for live voltages up to 1000V AC / 1500V DC (VDE / IEC60900:2018 approved).